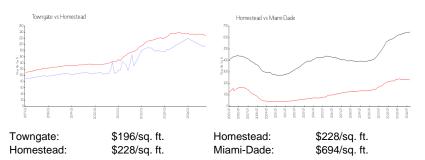

## **Unit Information**

| MLS Number:<br>Status: | A11638466<br>Pending |
|------------------------|----------------------|
| Size:                  | 1,452 Sq ft.         |
| Bedrooms:              | 3                    |
| Full Bathrooms:        | 2                    |
| Half Bathrooms:        | 1                    |
| Parking Spaces:        | Assigned Parking     |
| View:                  |                      |
| Rental Price:          | \$2,200              |
| List PPSF:             | \$2                  |
| Valuated Price:        | \$284,000            |
| Valuated PPSF:         | \$196                |

The above valuated price is a baseline figure that does not take into account any specific renovation, upgrade, split, merge, or deterioration of the unit.