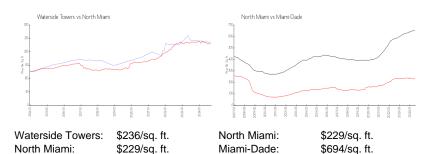

#### **Inventory for Sale**

Waterside Towers 4%
North Miami 5%
Miami-Dade 4%

## Avg. Time to Close Over Last 12 Months

Waterside Towers 84 days
North Miami 98 days
Miami-Dade 86 days