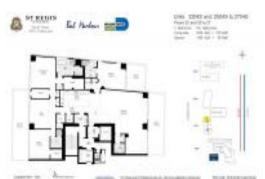

# Unit 1604S - St Regis (South)

1604S - 9701 Collins av, Bal Harbour, FL, Miami-Dade 33154

### **Unit Information**

| MLS Number:<br>Status:<br>Size:<br>Bedrooms:<br>Full Bathrooms:<br>Half Bathrooms: | A11638528<br>Active<br>1,685 Sq ft.<br>2<br>2    |
|------------------------------------------------------------------------------------|--------------------------------------------------|
| Parking Spaces:<br>View:                                                           | Valet Parking                                    |
| List Price:<br>List PPSF:<br>Valuated Price:<br>Valuated PPSF:                     | \$4,890,000<br>\$2,902<br>\$4,111,000<br>\$2,440 |