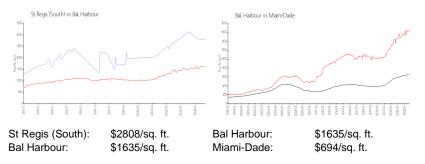

#### **Inventory for Sale**

| St Regis (South) | 9% |
|------------------|----|
| Bal Harbour      | 5% |
| Miami-Dade       | 4% |

## Avg. Time to Close Over Last 12 Months

| St Regis (South) | 121 days |
|------------------|----------|
| Bal Harbour      | 109 days |
| Miami-Dade       | 86 days  |