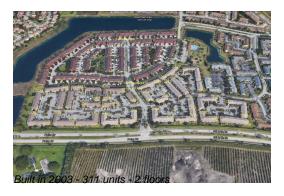

## **Building Information**

Number of units: 311

Number of active listings for rent: 0

Number of active listings for sale: 13

Building inventory for sale: 4%

Number of sales over the last 12 months: 6

Number of sales over the last 6 months: 1