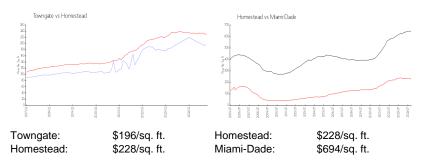

#### **Unit Information**

 MLS Number:
 A11638585

 Status:
 Pending

 Size:
 1,452 Sq ft.

Bedrooms: 3
Full Bathrooms: 2
Half Bathrooms: 1

Parking Spaces: 2 Spaces

View:

Rental Price: \$2,300 List PPSF: \$2 Valuated Price: \$284,000 Valuated PPSF: \$196