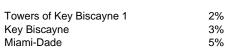

# **Building Information**

| Number of units:                         | 263 |
|------------------------------------------|-----|
| Number of active listings for rent:      | 8   |
| Number of active listings for sale:      | 5   |
| Building inventory for sale:             | 1%  |
| Number of sales over the last 12 months: | 7   |
| Number of sales over the last 6 months:  | 3   |
| Number of sales over the last 3 months:  | 2   |
|                                          |     |