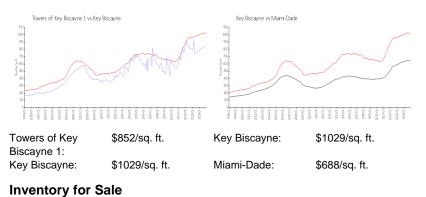

#### Avg. Time to Close Over Last 12 Months

| Towers of Key Biscayne 1 | 73 days |
|--------------------------|---------|
| Key Biscayne             | 94 days |
| Miami-Dade               | 90 days |