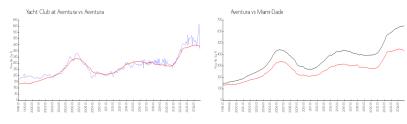

#### **Market Information**

Yacht Club at \$413/sq. ft. Aventura: \$426/sq. ft.

Aventura:

Aventura: \$426/sq. ft. Miami-Dade: \$688/sq. ft.