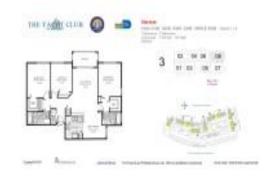

#### **Unit Information**

MLS Number: A11638619
Status: Active
Size: 1,320 Sq ft.

Bedrooms: 2 Full Bathrooms: 2

Half Bathrooms:

Parking Spaces: Additional Spaces Available, Guest

Parking, Not Assigned

 View:
 Bay