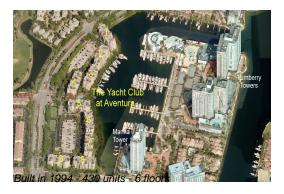

# Unit 3608 - Yacht Club at Aventura

3608 - 19501 E Country Club Dr, Aventura, FL, Miami-Dade 33180

## **Building Information**

Number of units: 430
Number of active listings for rent: 41
Number of active listings for sale: 34
Building inventory for sale: 7%
Number of sales over the last 12 months: 25
Number of sales over the last 6 months: 9
Number of sales over the last 3 months: 5