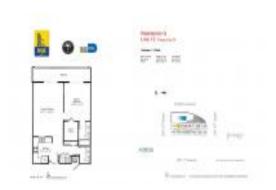

### Unit 1012 - Vue at Brickell

1012 - 1250 S Miami Av, Miami, FL, Miami-Dade 33130

#### **Unit Information**

 MLS Number:
 A11638689

 Status:
 Active

 Size:
 860 Sq ft.

 Bedrooms:
 1

Full Bathrooms:
Half Bathrooms:

Parking Spaces: 1 Space, Covered Parking, Guest Parking

View: Pool Area View