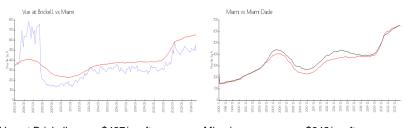

#### **Market Information**

 Vue at Brickell:
 \$497/sq. ft.
 Miami:
 \$642/sq. ft.

 Miami:
 \$642/sq. ft.
 Miami-Dade:
 \$694/sq. ft.