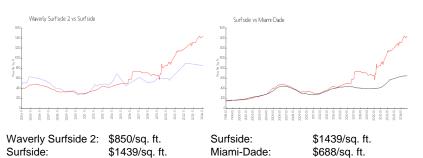

#### **Inventory for Sale**

| Waverly Surfside 2 | 14% |
|--------------------|-----|
| Surfside           | 8%  |
| Miami-Dade         | 5%  |

### Avg. Time to Close Over Last 12 Months

| Waverly Surfside 2 | 558 days |
|--------------------|----------|
| Surfside           | 145 days |
| Miami-Dade         | 90 days  |

Built in 2004 - 64 units - 12 floors