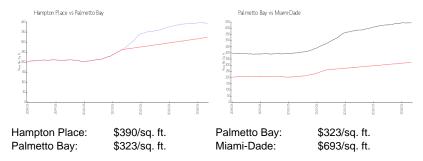

 List PPSF:
 \$313

 Valuated Price:
 \$554,000

 Valuated PPSF:
 \$390

The above valuated price is a baseline figure that does not take into account any specific renovation, upgrade, split, merge, or deterioration of the unit.