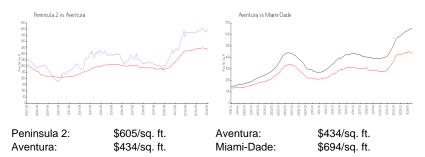

#### **Inventory for Sale**

| Peninsula 2 | 7% |
|-------------|----|
| Aventura    | 6% |
| Miami-Dade  | 4% |