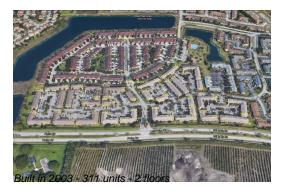

### **Building Information**

Number of units: 311
Number of active listings for rent: 0
Number of active listings for sale: 10
Building inventory for sale: 3%
Number of sales over the last 12 months: 6
Number of sales over the last 6 months: 1
Number of sales over the last 3 months: 1