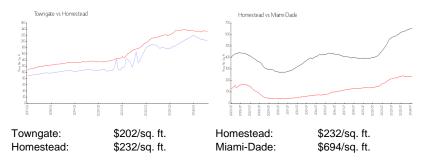

 List PPSF:
 \$217

 Valuated Price:
 \$294,000

 Valuated PPSF:
 \$202

The above valuated price is a baseline figure that does not take into account any specific renovation, upgrade, split, merge, or deterioration of the unit.