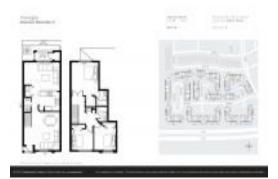

# Unit 2223 SE 23rd Rd - Towngate

2223 SE 23rd Rd - 2201-2251 SE 26 Ln, Homestead, FL, Miami-Dade 33035

#### **Unit Information**

 MLS Number:
 A11639332

 Status:
 Active

 Size:
 1,452 Sq ft.

Bedrooms: 3
Full Bathrooms: 2
Half Bathrooms: 1

Parking Spaces: 2 Or More Spaces

View:

 List Price:
 \$315,000