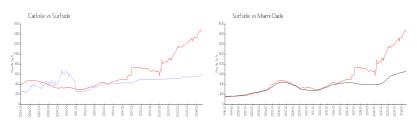

#### **Market Information**

Carlisle: \$570/sq. ft. Surfside: \$1441/sq. ft. Surfside: \$1441/sq. ft. Miami-Dade: \$694/sq. ft.