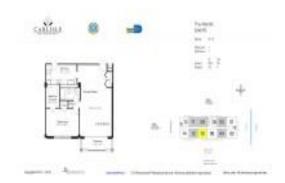

#### **Unit Information**

 MLS Number:
 A11639409

 Status:
 Active

 Size:
 905 Sq ft.

 Bedrooms:
 1

 Full Bathrooms:
 1

Half Bathrooms: Parking Spaces:

View:

 Rental Price:
 \$2,600

 List PPSF:
 \$3

 Valuated Price:
 \$414,000

 Valuated PPSF:
 \$457

The above valuated price is a baseline figure that does not take into account any specific renovation, upgrade, split, merge, or deterioration of the unit.