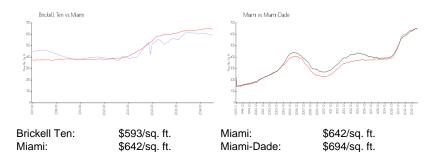

## **Inventory for Sale**

 Brickell Ten
 9%

 Miami
 5%

 Miami-Dade
 4%

## Avg. Time to Close Over Last 12 Months

Brickell Ten 44 days Miami 87 days Miami-Dade 86 days