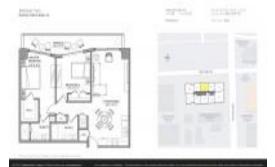

## **Unit Information**

 MLS Number:
 A11639468

 Status:
 Active

 Size:
 940 Sq ft.

 Bedrooms:
 2

 Full Bathrooms:
 2

Half Bathrooms:

Parking Spaces: 1 Space, Assigned Parking

View:

 Rental Price:
 \$3,600

 List PPSF:
 \$4

 Valuated Price:
 \$525,000

 Valuated PPSF:
 \$559

The above valuated price is a baseline figure that does not take into account any specific renovation, upgrade, split, merge, or deterioration of the unit.