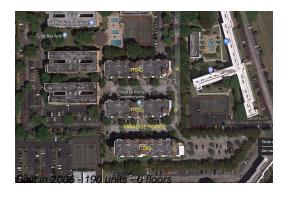

Number of units: 190
Number of active listings for rent: 0
Number of active listings for sale: 4
Building inventory for sale: 2%
Number of sales over the last 12 months: 3
Number of sales over the last 6 months: 1
Number of sales over the last 3 months: 0

## **Building Association Information**

Paradise Point Condominium Association 11050 Sw 196th Street Cutler Bay, FL 33157 Phone: (305) 253-0971 (305) 252-6637