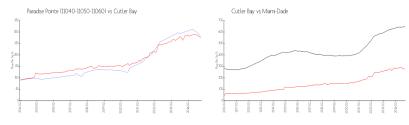

#### **Market Information**

Paradise Pointe (110 \$281/sq. ft.

Cutler Bay:

\$275/sq. ft.

40-11050-11060): Cutler Bay:

Miami-Dade:

\$694/sq. ft.