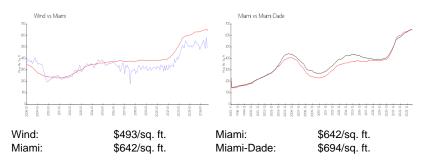

# **Inventory for Sale**

| Wind       | 6% |
|------------|----|
| Miami      | 5% |
| Miami-Dade | 4% |

# Avg. Time to Close Over Last 12 Months

| Wind       | 66 days |
|------------|---------|
| Miami      | 86 days |
| Miami-Dade | 86 days |