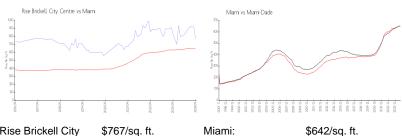

#### **Market Information**

Rise Brickell City \$767/sq. ft. Miami:

Centre: Miami:

\$642/sq. ft.

Miami-Dade:

\$694/sq. ft.