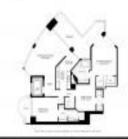

#### **Unit Information**

| MLS Number:<br>Status:<br>Size:<br>Bedrooms:<br>Full Bathrooms:<br>Half Bathrooms:<br>Parking Spaces:<br>View: | A11639902<br>Active<br>1,680 Sq ft.<br>2<br>2<br>1 |
|----------------------------------------------------------------------------------------------------------------|----------------------------------------------------|
| Rental Price:                                                                                                  | \$6,800                                            |
| List PPSF:                                                                                                     | \$4                                                |
| Valuated Price:                                                                                                | \$1,233,000                                        |
| Valuated PPSF:                                                                                                 | \$734                                              |