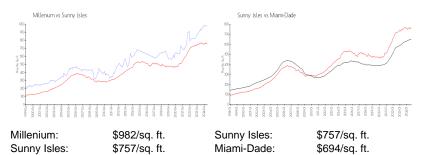

#### **Inventory for Sale**

| Millenium   | 4% |
|-------------|----|
| Sunny Isles | 7% |
| Miami-Dade  | 4% |

#### Avg. Time to Close Over Last 12 Months

| Millenium   | 137 days |
|-------------|----------|
| Sunny Isles | 113 days |
| Miami-Dade  | 87 days  |