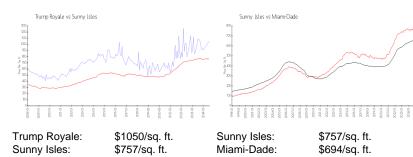

#### **Market Information**

#### Inventory for Sale

| Trump Royale | 7% |
|--------------|----|
| Sunny Isles  | 7% |
| Miami-Dade   | 4% |