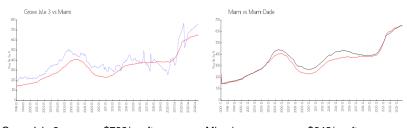

#### **Market Information**

Grove Isle 3: \$762/sq. ft. Miami: \$642/sq. ft. Miami: \$642/sq. ft. Miami-Dade: \$694/sq. ft.