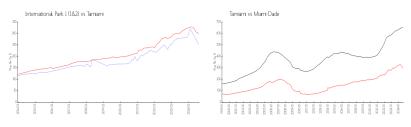

#### **Market Information**

 International Park I
 \$252/sq. ft.
 Tamiami:
 \$299/sq. ft.

 (1&2):
 Tamiami:
 \$299/sq. ft.
 Miami-Dade:
 \$694/sq. ft.