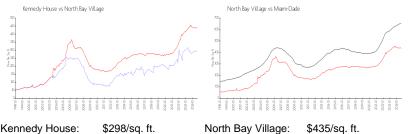

#### **Market Information**

\$694/sq. ft.

| Kennedy House:     | \$298/sq. ft. | North Bay Vill |
|--------------------|---------------|----------------|
| North Bay Village: | \$435/sq. ft. | Miami-Dade:    |