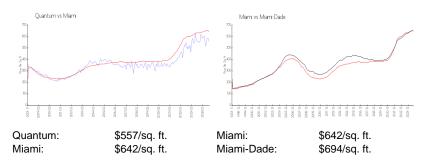

ale:      | 34  |
| Building inventory for sale:             | 4%  |
| Number of sales over the last 12 months: | 28  |
| Number of sales over the last 6 months:  | 13  |
| Number of sales over the last 3 months:  | 5   |

# **Building Association Information**

Quantum on the Bay condominium Association 786.314.7457

#### **Recent Sales**

| Unit # | Size        | Closing Date | Sale Price | PPSF  |
|--------|-------------|--------------|------------|-------|
| 3505   | 594 sq ft   | Nov 2024     | \$320,000  | \$539 |
| 1702   | 1,400 sq ft | Nov 2024     | \$780,000  | \$557 |
| 1418   | 1,162 sq ft | Oct 2024     | \$655,000  | \$564 |
| 811    | 1,000 sq ft | Oct 2024     | \$505,000  | \$505 |
| 4003   | 651 sq ft   | Sep 2024     | \$420,000  | \$645 |

#### **Market Information**



#### **Inventory for Sale**

| Quantum    | 5% |
|------------|----|
| Miami      | 5% |
| Miami-Dade | 4% |

## Avg. Time to Close Over Last 12 Months

| Quantum    | 59 days |
|------------|---------|
| Miami      | 87 days |
| Miami-Dade | 86 days |