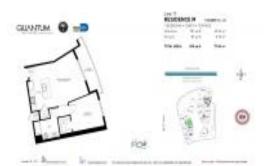

# Unit 3617 - Quantum

3617 - 1900 Bayshore Dr, Miami, FL, Miami-Dade 33132

#### **Unit Information**

| MLS Number:<br>Status: | A11640236<br>Active      |
|------------------------|--------------------------|
| Size:                  | 663 Sq ft.               |
| Bedrooms:              | 1                        |
| Full Bathrooms:        | 1                        |
| Half Bathrooms:        |                          |
| Parking Spaces:        | 1 Space, Covered Parking |
| View:                  |                          |
| List Price:            | \$423,995                |
| List PPSF:             | \$640                    |
| Valuated Price:        | \$391,000                |
| Valuated PPSF:         | \$590                    |