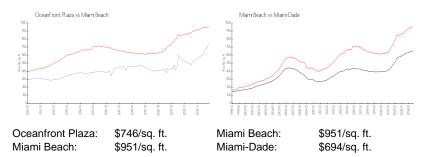

## **Market Information**

| Oceanfront Plaza | 4% |
|------------------|----|
| Miami Beach      | 5% |
| Miami-Dade       | 4% |