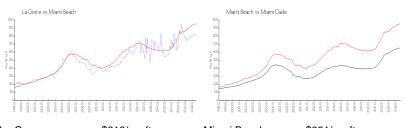

# **Market Information**

La Gorce: \$818/sq. ft. Miami Beach: \$951/sq. ft. Miami Beach: \$951/sq. ft. Miami-Dade: \$694/sq. ft.