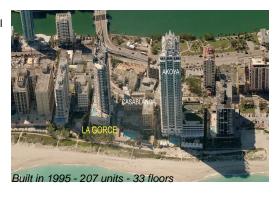

# **Building Information**

Number of units: 207
Number of active listings for rent: 5
Number of active listings for sale: 14
Building inventory for sale: 6%
Number of sales over the last 12 months: 9
Number of sales over the last 6 months: 2
Number of sales over the last 3 months: 2

## **Building Association Information**

La Gorce Condominium (305) 867-1665

http://lagorcepalace.com/