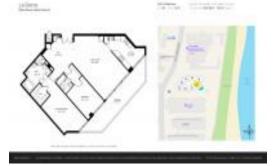

# Unit 2502 - La Gorce

2502 - 6301 Collins Av, Miami Beach, FL, Miami-Dade 33141

#### **Unit Information**

MLS Number: A11640647
Status: Active
Size: 1,400 Sq ft.

Bedrooms: 2 Full Bathrooms: 2

Half Bathrooms:

Parking Spaces: 1 Space,Parking Garage,Valet Parking View: Ocean View,Direct Ocean,Other View,Pool