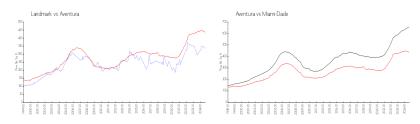

### **Market Information**

 Landmark:
 \$336/sq. ft.
 Aventura:
 \$434/sq. ft.

 Aventura:
 \$434/sq. ft.
 Miami-Dade:
 \$694/sq. ft.