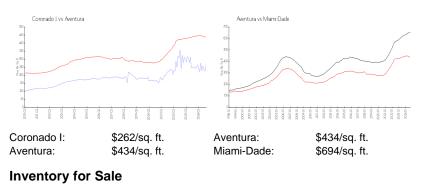

### **Market Information**

| Coronado I | 7% |
|------------|----|
| Aventura   | 6% |
| Miami-Dade | 4% |