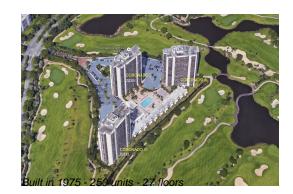

## **Building Information**

| Number of units:                         | 250 |
|------------------------------------------|-----|
| Number of active listings for rent:      | 0   |
| Number of active listings for sale:      | 18  |
| Building inventory for sale:             | 7%  |
| Number of sales over the last 12 months: | 10  |
| Number of sales over the last 6 months:  | 6   |
| Number of sales over the last 3 months:  | 4   |
|                                          |     |