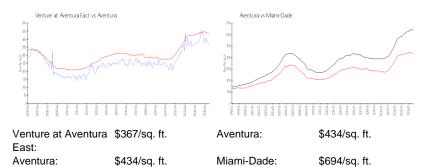

#### **Market Information**

| Venture at Aventura East | 6% |
|--------------------------|----|
| Aventura                 | 6% |
| Miami-Dade               | 4% |