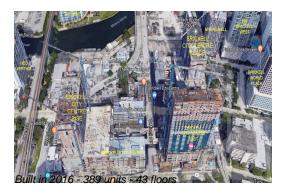

## **Building Information**

Number of units:389Number of active listings for rent:0Number of active listings for sale:31Building inventory for sale:7%Number of sales over the last 12 months:21Number of sales over the last 6 months:9Number of sales over the last 3 months:5

# **Building Association Information**

Rise Brickell City Centre 88 SW 7th Street Miami FL 33130 786 475 5342

http://www.brickellcitycentre.com/residences/rise