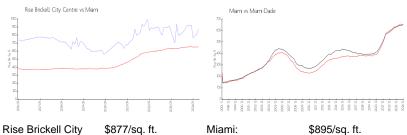

### **Market Information**

Centre:

Miami: \$895/sq. ft.

Miami-Dade: \$688/sq. ft.