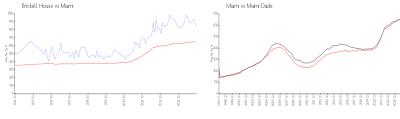

#### **Market Information**

Brickell House: \$845/sq. ft. Miami: \$642/sq. ft. Miami: \$642/sq. ft. Miami-Dade: \$694/sq. ft.