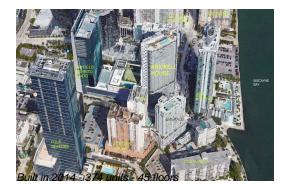

# Unit 4105 - Brickell House

4105 - 1300 Brickell Bay Dr, Miami, FL, Miami-Dade 33131

## **Building Information**

Number of units: 374
Number of active listings for rent: 0
Number of active listings for sale: 10
Building inventory for sale: 2%
Number of sales over the last 12 months: 14
Number of sales over the last 6 months: 6
Number of sales over the last 3 months: 5