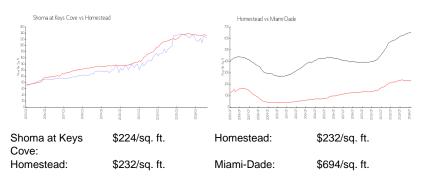

#### **Market Information**

| Shoma at Keys Cove | 3% |
|--------------------|----|
| Homestead          | 4% |
| Miami-Dade         | 4% |