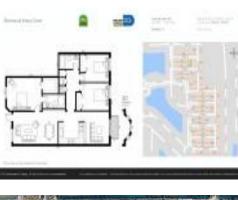

#### **Unit Information**

| MLS Number:<br>Status:<br>Size: | A11640774<br>Active<br>1,182 Sq ft. |
|---------------------------------|-------------------------------------|
| Bedrooms:                       | 3                                   |
| Full Bathrooms:                 | 2                                   |
| Half Bathrooms:                 |                                     |
| Parking Spaces:<br>View:        | 2 Or More Spaces, Guest Parking     |
| List Price:                     | \$250,000                           |
| List PPSF:                      | \$212                               |
| Valuated Price:                 | \$266,000                           |
| Valuated PPSF:                  | \$225                               |