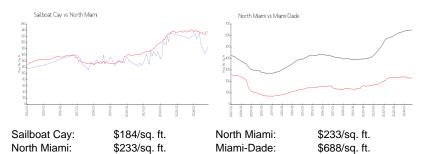

#### **Inventory for Sale**

| Sailboat Cay | 11% |
|--------------|-----|
| North Miami  | 5%  |
| Miami-Dade   | 5%  |