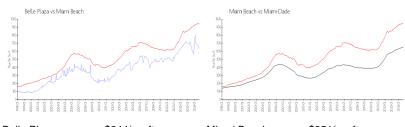

### **Market Information**

Belle Plaza: \$644/sq. ft. Miami Beach: \$951/sq. ft. Miami Beach: \$951/sq. ft. Miami-Dade: \$694/sq. ft.