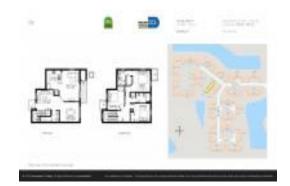

# Unit 153 SE 28th PI # 1 - Fiji

153 SE 28th PI # 1 - 2819-3065 SE 1 Dr, Homestead, FL, Miami-Dade 33033

#### **Unit Information**

 MLS Number:
 A11641067

 Status:
 Active

 Size:
 1,523 Sq ft.

Bedrooms: 3
Full Bathrooms: 2
Half Bathrooms: 1

Parking Spaces: 1 Space, Assigned Parking, Guest Parking

 View:
 \$339,900