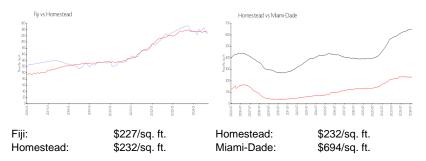

 List Price:
 \$339,900

 List PPSF:
 \$223

 Valuated Price:
 \$345,000

 Valuated PPSF:
 \$227

The above valuated price is a baseline figure that does not take into account any specific renovation, upgrade, split, merge, or deterioration of the unit.

# **Inventory for Sale**

 Fiji
 5%

 Homestead
 4%

 Miami-Dade
 4%