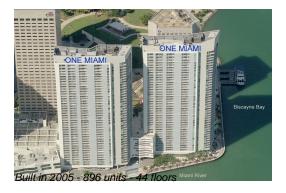

# Unit 1422 - One Miami

1422 - 325 S Biscayne Blvd, Miami, FL, Miami-Dade 33131

## **Building Information**

Number of units: 890
Number of active listings for rent: 56
Number of active listings for sale: 44
Building inventory for sale: 4%
Number of sales over the last 12 months: 29
Number of sales over the last 6 months: 20
Number of sales over the last 3 months: 4