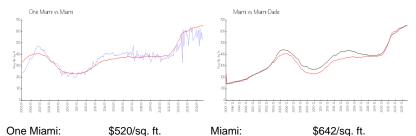

tive

 Size:
 1,169 Sq ft.

 Bedrooms:
 2

Full Bathrooms: 2

Half Bathrooms:

Parking Spaces: 1 Space, Assigned Parking, Valet Parking View: Bay, Intracoastal View, Pool Area View

 Rental Price:
 \$4,000

 List PPSF:
 \$3

 Valuated Price:
 \$483,000

 Valuated PPSF:
 \$413

The above valuated price is a baseline figure that does not take into account any specific renovation, upgrade, split, merge, or deterioration of the unit.

## **Building Information**

Number of units: 890
Number of active listings for rent: 56
Number of active listings for sale: 44
Building inventory for sale: 4%
Number of sales over the last 12 months: 29
Number of sales over the last 6 months: 20
Number of sales over the last 3 months: 4



One Miami Master Association (786) 425-1515

### **Market Information**



Miami: \$642/sq. ft. Miami-Dade: \$694/sq. ft.

## **Inventory for Sale**

 One Miami
 5%

 Miami
 5%

 Miami-Dade
 4%

# Avg. Time to Close Over Last 12 Months

One Miami 89 days Miami 87 days Miami-Dade 86 days