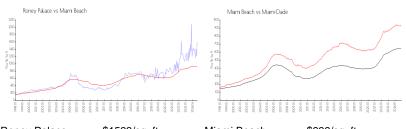

## **Market Information**

| Roney Palace: | \$1593/sq. ft. | Miami Beach: | \$939/sq. ft. |
|---------------|----------------|--------------|---------------|
| Miami Beach:  | \$939/sq. ft.  | Miami-Dade:  | \$688/sq. ft. |