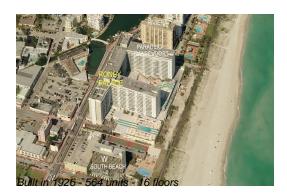

# Unit 1232 - Roney Palace

1232 - 2301 Collins Av, Miami Beach, FL, Miami-Dade 33139

## **Building Information**

| Number of units:                         | 564 |
|------------------------------------------|-----|
| Number of active listings for rent:      | 54  |
| Number of active listings for sale:      | 48  |
| Building inventory for sale:             | 8%  |
| Number of sales over the last 12 months: | 12  |
| Number of sales over the last 6 months:  | 5   |
| Number of sales over the last 3 months:  | 3   |