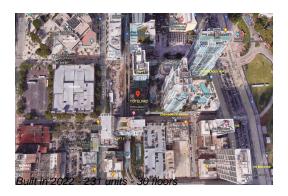

# Unit 1907 - Yotelpad

1907 - 227 NE 2 St, Miami, FL, Miami-Dade 33132

## **Building Information**

Number of units: 231

Number of active listings for rent: 0

Number of active listings for sale: 27

Building inventory for sale: 11%

Number of sales over the last 12 months: 11

Number of sales over the last 6 months: 2