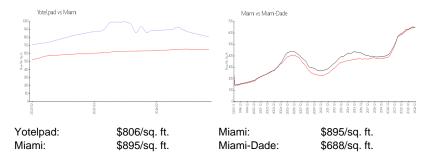

#### **Market Information**

## **Inventory for Sale**

 Yotelpad
 12%

 Miami
 5%

 Miami-Dade
 5%

#### Avg. Time to Close Over Last 12 Months

Yotelpad 141 days Miami 92 days