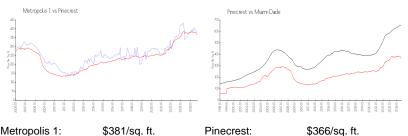

### **Market Information**

| Metropolis 1: | \$381/sq. ft. | Pinecrest:  | \$366/sq. ft. |
|---------------|---------------|-------------|---------------|
| Pinecrest:    | \$366/sq. ft. | Miami-Dade: | \$694/sq. ft. |