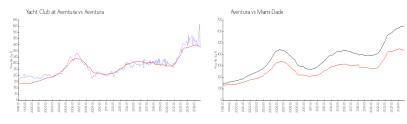

#### **Market Information**

Yacht Club at \$427/sq. ft. Aventura: \$433/sq. ft. Aventura:

Aventura: \$433/sq. ft. Miami-Dade: \$693/sq. ft.