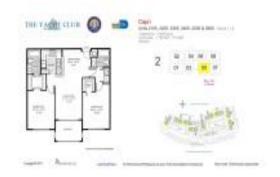

### **Unit Information**

 MLS Number:
 A11641456

 Status:
 Active

 Size:
 1,180 Sq ft.

Bedrooms: 2 Full Bathrooms: 2

Half Bathrooms:

Parking Spaces: 2 Spaces, Additional Spaces

Available, Guest Parking

 View:
 Garden View

 Rental Price:
 \$3,400

 List PPSF:
 \$3

 Valuated Price:
 \$441,000

 Valuated PPSF:
 \$374

The above valuated price is a baseline figure that does not take into account any specific renovation, upgrade, split, merge, or deterioration of the unit.