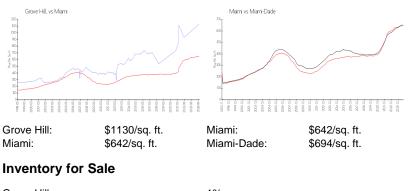

#### **Market Information**

| Grove Hill | 1% |
|------------|----|
| Miami      | 5% |
| Miami-Dade | 4% |