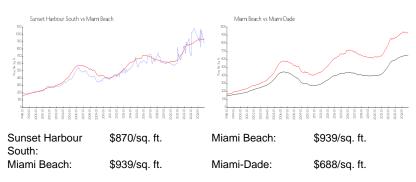

| \$794                                         |



The above valuated price is a baseline figure that does not take into account any specific renovation, upgrade, split, merge, or deterioration of the unit.

## **Building Information**

| Number of units:                         | 209 |
|------------------------------------------|-----|
| Number of active listings for rent:      | 1   |
| Number of active listings for sale:      | 10  |
| Building inventory for sale:             | 4%  |
| Number of sales over the last 12 months: | 13  |
| Number of sales over the last 6 months:  | 5   |
| Number of sales over the last 3 months:  | 3   |

#### **Building Association Information**

Sunset Harbour South Condominium Association, Inc. 305-538-6849

#### **Market Information**



#### Inventory for Sale

| Sunset Harbour South | 5% |
|----------------------|----|
| Miami Beach          | 5% |
| Miami-Dade           | 5% |

#### Avg. Time to Close Over Last 12 Months

| Sunset Harbour South | 62 days  |
|----------------------|----------|
| Miami Beach          | 104 days |
| Miami-Dade           | 91 days  |