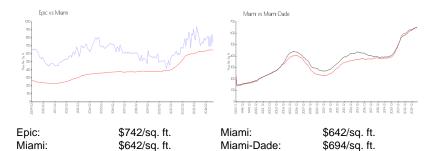

 List PPSF:
 \$5

 Valuated Price:
 \$757,000

 Valuated PPSF:
 \$612

The above valuated price is a baseline figure that does not take into account any specific renovation, upgrade, split, merge, or deterioration of the unit.