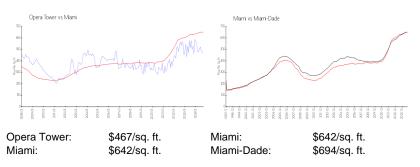

#### **Market Information**

#### **Inventory for Sale**

| Opera Tower | 10% |
|-------------|-----|
| Miami       | 5%  |
| Miami-Dade  | 4%  |