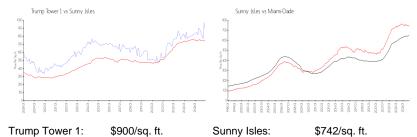

terioration of the unit.

## **Building Information**

Number of units: 271
Number of active listings for rent: 20
Number of active listings for sale: 22
Building inventory for sale: 8%
Number of sales over the last 12 months: 16
Number of sales over the last 6 months: 9
Number of sales over the last 3 months: 6

#### **Recent Sales**

| Unit # | Size        | Closing Date | Sale Price  | PPSF  |
|--------|-------------|--------------|-------------|-------|
| 1903   | 1,962 sq ft | Dec 2024     | \$1,500,000 | \$765 |
| 404    | 2,354 sq ft | Dec 2024     | \$1,680,000 | \$714 |
| 1703   | 1,962 sq ft | Dec 2024     | \$1,600,000 | \$815 |
| 3507   | 2,106 sq ft | Dec 2024     | \$1,710,000 | \$812 |
| 1906   | 2,327 sq ft | Dec 2024     | \$2,180,000 | \$937 |

## **Market Information**



Sunny Isles: \$742/sq. ft. Miami-Dade: \$688/sq. ft.

## **Inventory for Sale**

 Trump Tower 1
 8%

 Sunny Isles
 7%

 Miami-Dade
 5%

## Avg. Time to Close Over Last 12 Months

Trump Tower 1 129 days
Sunny Isles 116 days
Miami-Dade 90 days