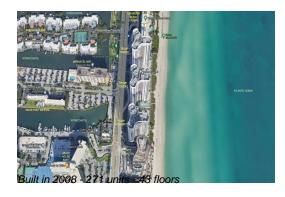

## **Building Information**

Number of units: 271
Number of active listings for rent: 20
Number of active listings for sale: 22
Building inventory for sale: 8%
Number of sales over the last 12 months: 16
Number of sales over the last 6 months: 9
Number of sales over the last 3 months: 6