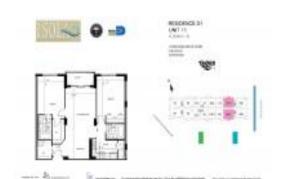

# Unit 1713 - Isola Brickell Key

1713 - 770 Claughton Island Dr, Miami, FL, Miami-Dade 33131

#### **Unit Information**

| MLS Number:<br>Status:<br>Size:<br>Bedrooms:<br>Full Bathrooms:<br>Half Bathrooms: | A11641742<br>Active<br>985 Sq ft.<br>2<br>2 |
|------------------------------------------------------------------------------------|---------------------------------------------|
| Parking Spaces:                                                                    | 2 Spaces                                    |
| View:                                                                              | Bay                                         |
| Rental Price:                                                                      | \$3,950                                     |
| List PPSF:                                                                         | \$4                                         |
| Valuated Price:                                                                    | \$537,000                                   |
| Valuated PPSF:                                                                     | \$545                                       |

Built in 1990 - 302 units

The above valuated price is a baseline figure that does not take into account any specific renovation, upgrade, split, merge, or deterioration of the unit.