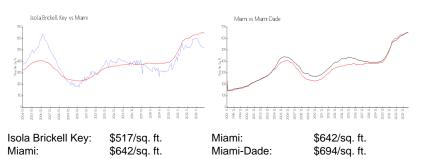

#### **Market Information**

#### **Inventory for Sale**

| Isola Brickell Key | 8% |
|--------------------|----|
| Miami              | 5% |
| Miami-Dade         | 4% |

#### Avg. Time to Close Over Last 12 Months

| Isola Brickell Key | 61 days |
|--------------------|---------|
| Miami              | 87 days |
| Miami-Dade         | 86 days |