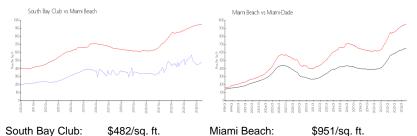

#### **Market Information**

Miami Beach: \$951/sq. ft. Miami-Dade: \$694/sq. ft.