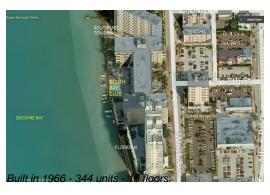

### **Building Information**

Number of units: 344
Number of active listings for rent: 0
Number of active listings for sale: 19
Building inventory for sale: 5%
Number of sales over the last 12 months: 13
Number of sales over the last 6 months: 4
Number of sales over the last 3 months: 2