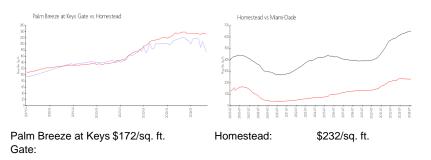

## Inventory for Sale

| Palm Breeze at Keys Gate | 6% |
|--------------------------|----|
| Homestead                | 4% |
| Miami-Dade               | 4% |

## Avg. Time to Close Over Last 12 Months

| Palm Breeze at Keys Gate | 36 days |
|--------------------------|---------|
| Homestead                | 50 days |
| Miami-Dade               | 86 days |