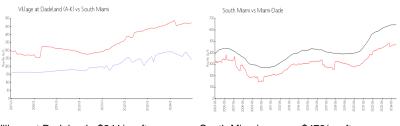

#### **Market Information**

Village at Dadeland \$241/sq. ft. South Miami: \$473/sq. ft. (A-K):
South Miami: \$473/sq. ft. Miami-Dade: \$688/sq. ft.