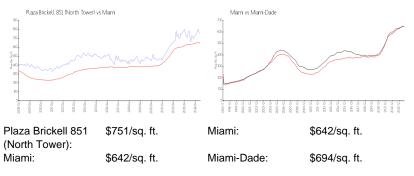

#### **Market Information**

#### **Inventory for Sale**

| Plaza Brickell 851 (North Tower) | 3% |
|----------------------------------|----|
| Miami                            | 5% |
| Miami-Dade                       | 4% |

## Avg. Time to Close Over Last 12 Months

Plaza Brickell 851 (North Tower) 92 days

Miami Miami-Dade 86 days 86 days