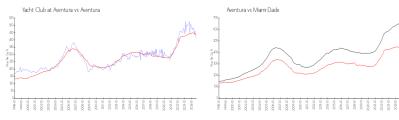

#### **Market Information**

Yacht Club at \$411/sq. ft. Aventura: \$434/sq. ft. Aventura:

Aventura: \$434/sq. ft. Miami-Dade: \$694/sq. ft.