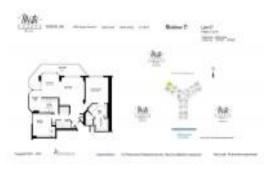

### **Unit Information**

| MLS Number:<br>Status:<br>Size:<br>Bedrooms:<br>Full Bathrooms:<br>Half Bathrooms: | A11642034<br>Active<br>1,353 Sq ft.<br>2<br>2 |
|------------------------------------------------------------------------------------|-----------------------------------------------|
| Parking Spaces:<br>View:                                                           | 1 Space                                       |
| List Price:<br>List PPSF:<br>Valuated Price:<br>Valuated PPSF:                     | \$610,000<br>\$451<br>\$439,000<br>\$324      |