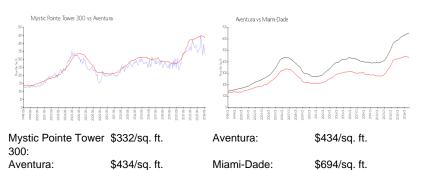

#### **Market Information**

| Inventory | for | Sale |
|-----------|-----|------|

| Mystic Pointe Tower 300 | 5% |
|-------------------------|----|
| Aventura                | 6% |
| Miami-Dade              | 4% |

Avg. Time to Close Over Last 12 Months

Mystic Pointe Tower 300 Aventura Miami-Dade 71 days 101 days 86 days